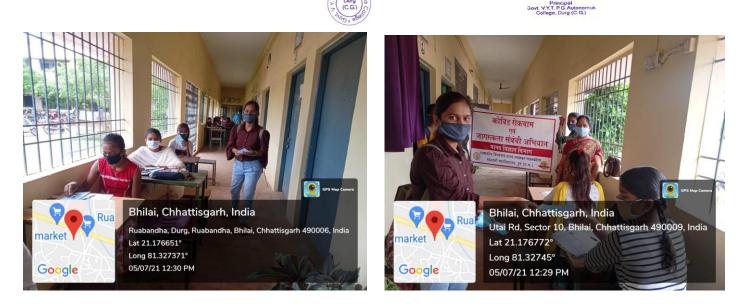

## **Extension Activity Programme**

On 5 July 2021 a program was done under extension activity scheme by the B.Sc Final year Anthropology students at Ruabandha Higher Girls School, Bhilai. In which college students provided corona related behavior and other information to the school students such as information related to masks, sanitizers, social distance etc. to avoid corona, and 2 Gaj distance and mask is necessary" of this message. By following this message, advice was given to keep your life safe in the future. Along with this, in case of health related problems such as cold, cough and fever, it was directed to consult a doctor immediately, Masks were also distributed by the students to the school girls.