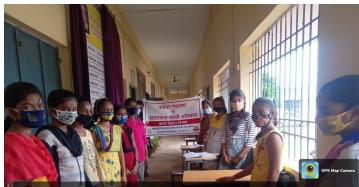

## **Extension Activity Programme**

On 5 July 2021 a program was done under extension activity scheme by the B.Sc Final year Anthropology students at Ruabandha Higher Girls School, Bhilai. In which college students provided corona related behavior and other information to the school students such as information related to masks, sanitizers, social distance etc. to avoid corona, and 2 Gaj distance and mask is necessary" of this message. By following this message, advice was given to keep your life safe in the future. Along with this, in case of health related problems such as cold, cough and fever, it was directed to consult a doctor immediately, Masks were also distributed by the students to the school girls.