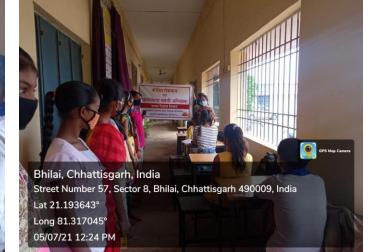

## **Extension Activity Programme**

On 5 July 2021 a program was done under extension activity scheme by the B.Sc Final year Anthropology students at Ruabandha Higher Girls School, Bhilai. In which college students provided corona related behavior and other information to the school students such as information related to masks, sanitizers, social distance etc. to avoid corona, and 2 Gaj distance and mask is necessary" of this message. By following this message, advice was given to keep your life safe in the future. Along with this, in case of health related problems such as cold, cough and fever, it was directed to consult a doctor immediately, Masks were also distributed by the students to the school girls.

Bhilai, Chhattisgarh, India Street Number 57, Sector 8, Bhilai, Chhattisgarh 490009, India Lat 21.193643° Long 81.317045° 05/07/21 12:23 PM