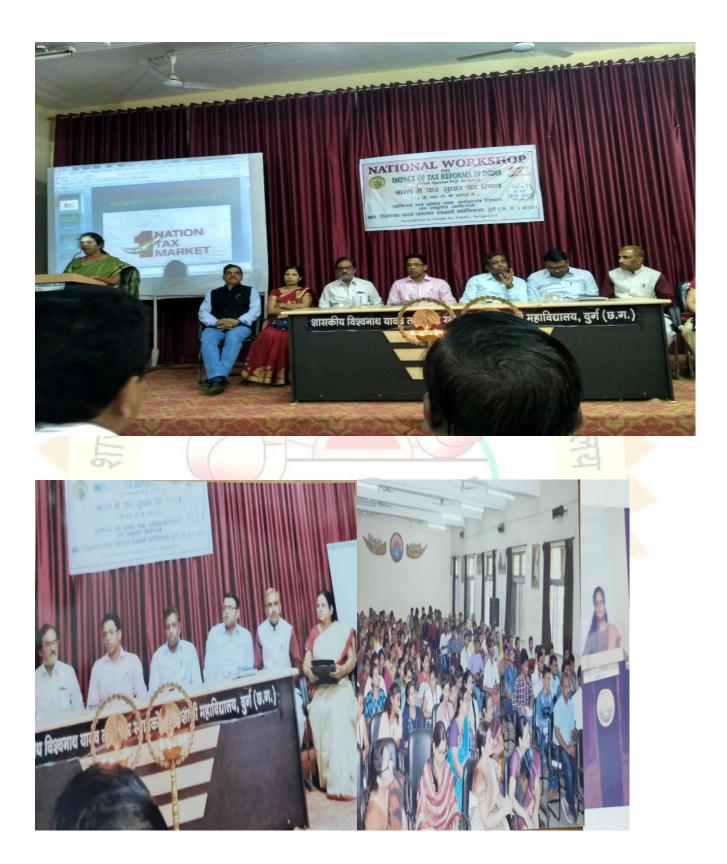

## WORKSHOP on GST

Workshop on GST was organised by the department of Economics and department of Commerce jointly from 8 February 2018 to 10th February 2018. The topic of the workshop was "Impact tax reforms in India with special reference to GST". In the three-day workshop speakers from tax department conducted the workshop, Shri P.S. Vindyaraj, joint commissioner sales tax department government of Chhattisgarh gave his lecture on the topic tax reforms in India. Shri Durgesh Pandey assistant Commissioner sales tax department, government of Chhattisgarhgave his lecture on impact of GST on Indian economy. Shri Paritosh Guru from sales tax department gave the lecture on state taxes. Around 230 professors from all over the state attended the workshop.