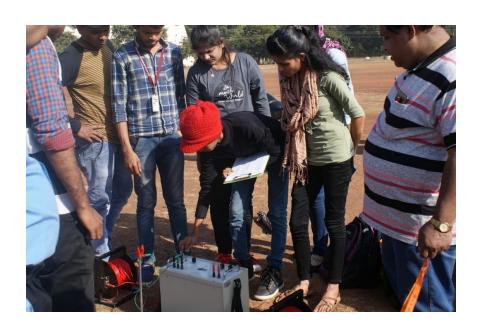

| Name of the capability enhancement program | Date of implementation (DD-MM-YYYY) | Number of<br>students<br>enrolled | Name of the agencies/consultants involved with contact details (if any) |
|--------------------------------------------|-------------------------------------|-----------------------------------|-------------------------------------------------------------------------|
| Workshop on Groundwater resistivity survey | 11.1.2020                           | 11                                | Shri K. C. Mondal , Scientist<br>RGI, CGWB, Raipur<br>9753079567        |

Outcome of this activity

The PG students learnt about principle and practice of ground water survey