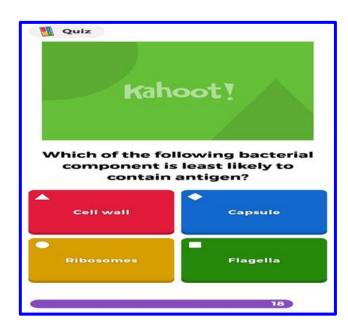

## (20.09.2019)

| Name of faculty | Dr. Pragya Kulkarni, Mrs. Rekha Gupta, Ms. Anamika Sharma                      |
|-----------------|--------------------------------------------------------------------------------|
| involved        |                                                                                |
|                 |                                                                                |
| Students'       | M.Sc. Microbiology Sem. I                                                      |
| participation   |                                                                                |
| Brief report    | An Induction program for newly admitted PG students was organized in the       |
|                 | Dept. on 13.08.2019.                                                           |
|                 | The program covered a brief introduction of faculty members and Lab staff      |
|                 | of the Dept. and a ppt. on history and past achievements of the students as    |
|                 | well as faculty members.                                                       |
|                 | Project work experiences: An activity day was celebrated in the Dept. with     |
|                 | a brief introduction about the project formalities for the students going out  |
|                 | station for project work and the students doing in house project work. All the |
|                 | students individually shared their experiences about identification of study   |
|                 | problem, carrying out of requirements, methodology adapted and learning        |
|                 | outcome of their project.                                                      |
|                 | An awareness to OER: A presentation on Open Educational Resources, their       |
|                 | types, search engines and licenses for OER was delivered by Dr. Pragya         |
|                 | Kulkarni.                                                                      |
|                 | Online Quiz: An online quiz was organized on basic Microbiology based on       |
|                 | Kahoot.com software. The students participated with an application on their    |
|                 | smart phone Kahoot.it. Altogether, 15 MCQ type questions were projected        |
|                 | online which were answered individually by the students. A statistics of no.   |
|                 | of participants, top 3 winners of individual question, no. of participants     |
|                 | answered correctly or incorrectly and overall top 3 winners was make known     |
|                 | through the quiz                                                               |
|                 |                                                                                |