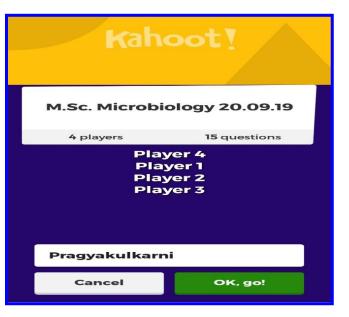

## (20.09.2019)

| Name of faculty | Dr. Pragya Kulkarni, Mrs. Rekha Gupta, Ms. Anamika Sharma                      |
|-----------------|--------------------------------------------------------------------------------|
| involved        |                                                                                |
|                 |                                                                                |
| Students'       | M.Sc. Microbiology Sem. I                                                      |
| participation   |                                                                                |
| Brief report    | An Induction program for newly admitted PG students was organized in the       |
|                 | Dept. on 13.08.2019.                                                           |
|                 | The program covered a brief introduction of faculty members and Lab staff      |
|                 | of the Dept. and a ppt. on history and past achievements of the students as    |
|                 | well as faculty members.                                                       |
|                 | Project work experiences: An activity day was celebrated in the Dept. with     |
|                 | a brief introduction about the project formalities for the students going out  |
|                 | station for project work and the students doing in house project work. All the |
|                 | students individually shared their experiences about identification of study   |
|                 | problem, carrying out of requirements, methodology adapted and learning        |
|                 | outcome of their project.                                                      |
|                 | An awareness to OER: A presentation on Open Educational Resources, their       |
|                 | types, search engines and licenses for OER was delivered by Dr. Pragya         |
|                 | Kulkarni.                                                                      |
|                 | Online Quiz: An online quiz was organized on basic Microbiology based on       |
|                 | Kahoot.com software. The students participated with an application on their    |
|                 | smart phone Kahoot.it. Altogether, 15 MCQ type questions were projected        |
|                 | online which were answered individually by the students. A statistics of no.   |
|                 | of participants, top 3 winners of individual question, no. of participants     |
|                 | answered correctly or incorrectly and overall top 3 winners was make known     |
|                 | through the quiz                                                               |
|                 |                                                                                |