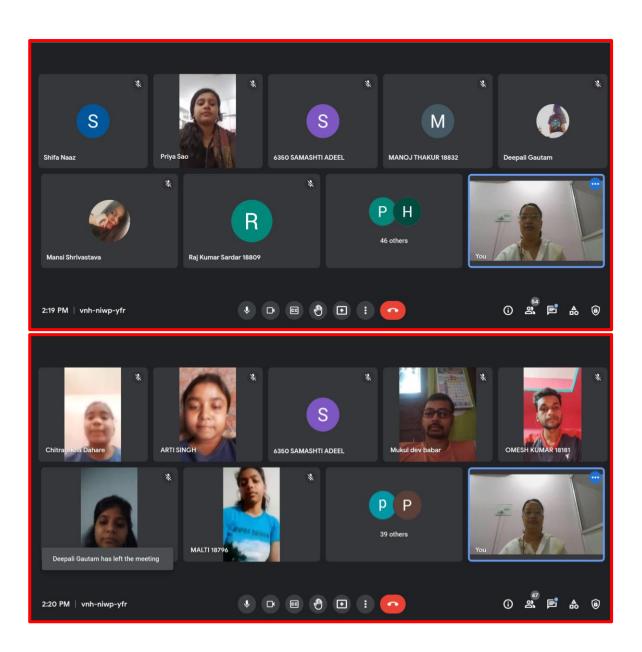

## **Induction program for PG Sem. I**

(11.10.2021)

| Name of faculty | Dr. Pragya Kulkarni, Mrs. Rekha Gupta, Mrs. Neetu Das, Ms.                   |
|-----------------|------------------------------------------------------------------------------|
| involved        | Anamika Sharma, Ms. Priya Sao                                                |
| Students'       | M.Sc. Microbiology Sem. I and Sem III                                        |
| participation   |                                                                              |
| Brief report    | An induction program "Know your College and Department" is                   |
|                 | organized on 11.10.2021 through online mode. Newly admitted students         |
|                 | were shared with a presentation based on historical background and           |
|                 | journey of remarkable achievements of Institution and Department.            |
|                 | Explanation on Higher education motto and Scheme of Outcome Based            |
|                 | Education was also given during the presentation. The students were          |
|                 | shared with the facilities available centrally and in the dept. for academic |
|                 | as well as co-curricular and extra-curricular activities. A detailed         |
|                 | description on scheme of Autonomy and functions of Autonomous                |
|                 | Examination Cell was specified. All students introduced themselves at        |
|                 | the end of program and discussed their future plans.                         |
| Out come        | All students delighted to know about the significant present and glorious    |
|                 | past of the institution. They committed to add-on the list of                |
|                 | achievements during their studies.                                           |
|                 |                                                                              |