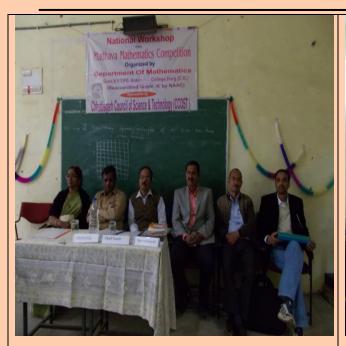

## **MADHAV MATHEMATICS COMPETITIONS**

The Department conducts Madhav Mathematical Competitions (MMC) for UG Students of Durg district, regularly. Frequent Workshops regarding preparation of these examinations have been also organized by the Department

## **MADHAV MATHEMATICS COMPETITIONS**