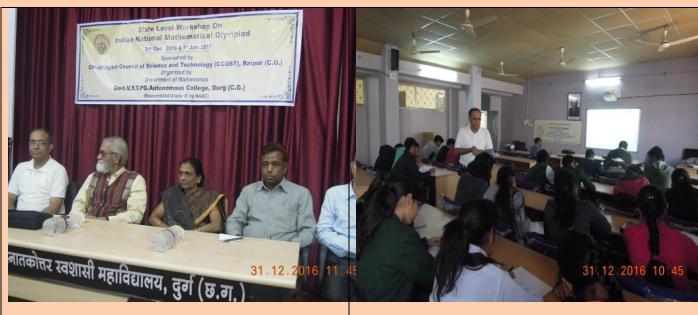

## **OLYMPIADS**

The Department conducts Regional Mathematical Olymiad (RMO) and Indian National Mathematical Olympiad (INMO) Examinations for School Students of Durg district, regularly. Frequent Workshops regarding preparation of these examinations have been also organized by the Department.