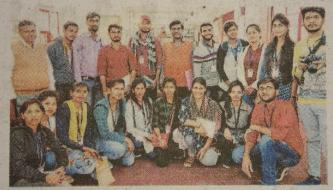

Sitapura, Jaipur, Rajasthan -302022

Request for your kind permission to 20 post graduates students of Subject :-Geology and one professor-in-charge to visit Indian Institute of GEMS and Jewelry.

Sir,

With reference to the subject as mentioned above, 20 post graduate students of M.Sc. Geology along with One professor-in-charge Dr. Prashant Shrivastava is going on Geological excursion to Rajasthan. As per their program schedule they wish to visit Indian Institute of GEMS and Jewelry (IIGJ) on 25 February 2019 at 11.00 AM. This Geological excursion is a part of their curriculum and these students will submit excursion report after the completion of their excursion.

Sir,

With reference to the subject as mentioned above, 20 post graduate students of M.Sc. Geology along with One professor-in-charge Dr. Prashant Shrivastava is going on Geological excursion to Rajasthan. As per their program schedule they wish to visit Geological Museum situated in GSI Complex on 24 February 2019 at 11.00 AM. This Geological excursion is a part of their curriculum and these students will submit excursion report after the completion of their excursion.