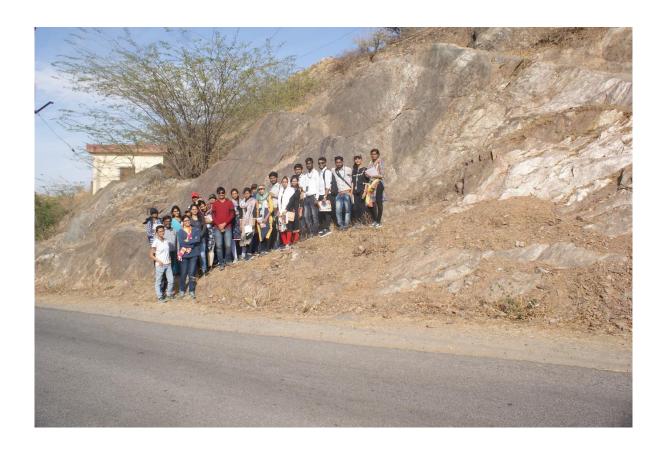

| Name of the capability enhancement program                  | Date of implementation (DD-MM-YYYY) | Number of students enrolled | Name of the agencies/consultants involved with contact details (if any)            |
|-------------------------------------------------------------|-------------------------------------|-----------------------------|------------------------------------------------------------------------------------|
| Geological fieldwork in various parts of Rajasthan and M.P. | 18.02.2019 to<br>26.02.2019         | 21                          | Dr. Prashant Shrivastava, Faculty member of Geology Department Mob. No. 9827178920 |

### आदेश

डॉ. प्रशांत कुमार श्रीवास्तव, सहायक प्राध्यापक भूगर्भशास्त्र विभाग शासकीय विश्वनाथ यादव तामस्कर स्नातकोत्तर स्वशासी महाविद्यालय,दुर्ग (छ.ग.) को आदेशित किया जाता है, कि वे एम.एससी द्वितीय एवं चतुर्थ सेमेस्टर भूगर्भशास्त्र के विद्यार्थियों के पाठ्यकम की पूर्ति हेतु आवश्यक भूवैज्ञानिक फील्डवर्क में दिनांक 18.02.2019 से 26.02.2019 तक मध्यप्रदेश, उत्तरप्रदेश एवं राजस्थान प्रदेश में फील्डवर्क के दौरान छात्र—छात्राओं का नेतृत्व एवं मार्गदर्शन करेगें। इस कार्य हेतु उन्हें कर्तव्य अवकाश तथा छत्तीसगढ़ शासन के नियमानुसार यात्रा भत्ता की पात्रता होगी।

Sitapura, Jaipur, Rajasthan -302022

Request for your kind permission to 20 post graduates students of Subject :-Geology and one professor-in-charge to visit Indian Institute of GEMS and Jewelry.

Sir,

With reference to the subject as mentioned above, 20 post graduate students of M.Sc. Geology along with One professor-in-charge Dr. Prashant Shrivastava is going on Geological excursion to Rajasthan. As per their program schedule they wish to visit Indian Institute of GEMS and Jewelry (IIGJ) on 25 February 2019 at 11.00 AM. This Geological excursion is a part of their curriculum and these students will submit excursion report after the completion of their excursion.