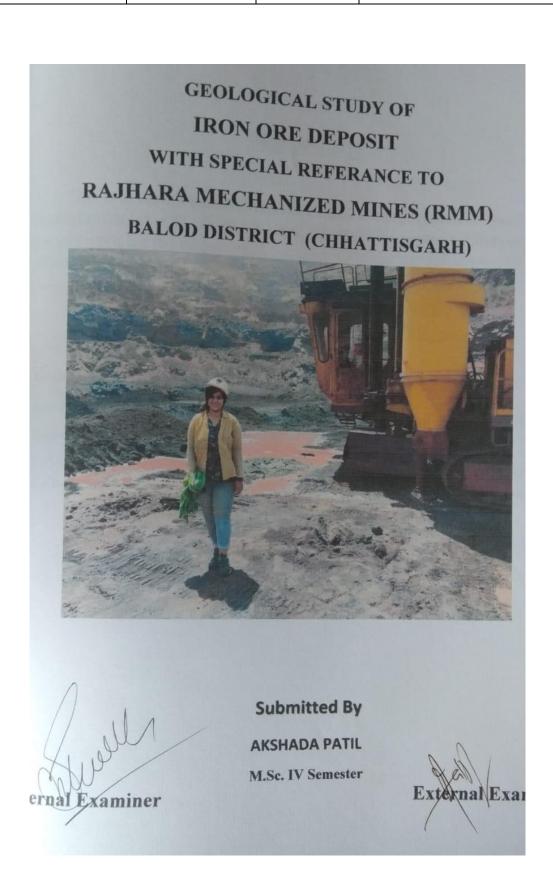

Forwarded by

Dr. S.D. Desimukh

Guided by

Dr. P.K. Shrivastava

Head of the Department

**Department of Geology** 

examiner Externa

Submitted by

M.Sc.4TH SEMESTER

| Name of the capability enhancement program                | Date of implementation (DD-MM-YYYY) | Number of<br>students<br>enrolled | Name of the agencies/consultants involved with contact details (if any) |
|-----------------------------------------------------------|-------------------------------------|-----------------------------------|-------------------------------------------------------------------------|
| Fieldwork and Dissertation at Rajhara mines, Balod (C.G.) | 16.03.2019 to<br>31.03.2019         | 1                                 | Senior Manager(T&S) MVTC<br>IOC Rajhara                                 |



### OFFICE OF THE SENIOR MANAGER (T&S) MVTC, IOC RAJHARA

No.MINES/IOC/T&S/VT/2019/15/

Dated: 16/03/20

Sub: Vocational Practical Training.

Student of Msc Geology from Govt. V.Y.T.PG college, Durg reported at MVT Centre, Rajhara 16/03/2019 for Vocational Practical Training at Mine

### 1) Ms. Akshada Patil

Student shall report for vocational training as per following details.

| Period    |                   |                                |  |
|-----------|-------------------|--------------------------------|--|
| From      | To                | Reporting officer              |  |
| 16/3/2019 | 16/3/2019         | SR MGR (T&S), MVTC, RAJHARA    |  |
| 16/3/2019 | The second second | St.Mgr (Geology), IOC          |  |
|           | From              | From To<br>16/3/2019 16/3/2019