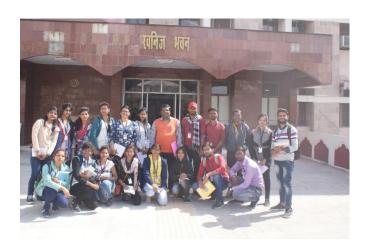

Sir,

With reference to the subject as mentioned above, 20 post graduate students of M.Sc. Geology along with One professor-in-charge Dr. Prashant Shrivastava is going on Geological excursion to Rajasthan. As per their program schedule they wish to visit Geological Museum situated in GSI Complex on 24 February 2019 at 11.00 AM. This Geological excursion is a part of their curriculum and these students will submit excursion report after the completion of their excursion.