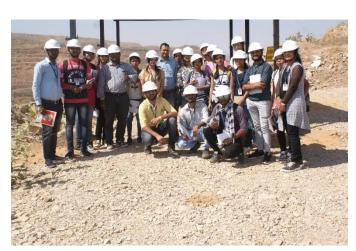

With reference to the subject as mentioned above, 20 post graduate students of Sir, M.Sc. Geology along with One professor-in-charge Dr. Prashant Shrivastava is going on Geological excursion to Rajasthan. As per their program schedule they wish to visit Zawar Lead- Zinc Mines and Zinc smelter Plant on 22 February 2019 at 9.00 AM. This Geological excursion is a part of their curriculum and these students will submit excursion report after the completion of their excursion.