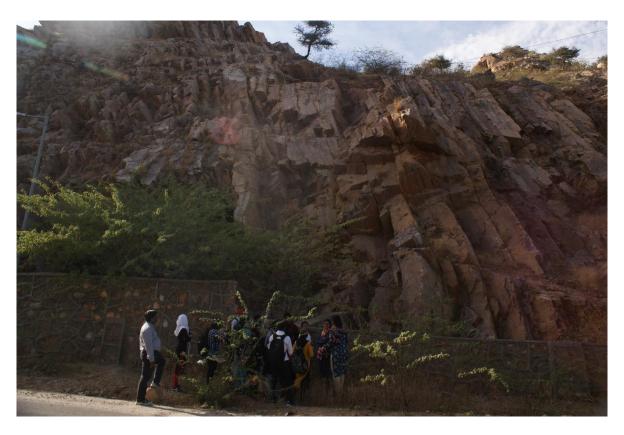

| Name of the capability enhancement program                  | Date of implementation (DD-MM-YYYY) | Number of students enrolled | Name of the agencies/consultants involved with contact details (if any)            |
|-------------------------------------------------------------|-------------------------------------|-----------------------------|------------------------------------------------------------------------------------|
| Geological fieldwork in various parts of Rajasthan and M.P. | 18.02.2019 to<br>26.02.2019         | 21                          | Dr. Prashant Shrivastava, Faculty member of Geology Department Mob. No. 9827178920 |

### आदेश

डॉ. प्रशांत कुमार श्रीवास्तव, सहायक प्राध्यापक भूगर्भशास्त्र विभाग शासकीय विश्वनाथ यादव तामस्कर स्नातकोत्तर स्वशासी महाविद्यालय,दुर्ग (छ.ग.) को आदेशित किया जाता है, कि वे एम.एससी द्वितीय एवं चतुर्थ सेमेस्टर भूगर्भशास्त्र के विद्यार्थियों के पाठ्यकम की पूर्ति हेतु आवश्यक भूवैज्ञानिक फील्डवर्क में दिनांक 18.02.2019 से 26.02.2019 तक मध्यप्रदेश, उत्तरप्रदेश एवं राजस्थान प्रदेश में फील्डवर्क के दौरान छात्र—छात्राओं का नेतृत्व एवं मार्गदर्शन करेगें। इस कार्य हेतु उन्हें कर्तव्य अवकाश तथा छत्तीसगढ़ शासन के नियमानुसार यात्रा भत्ता की पात्रता होगी।