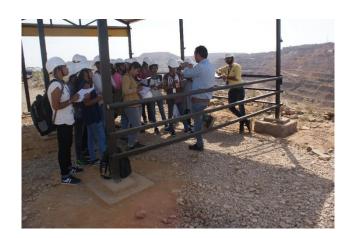

With reference to the subject as mentioned above, 20 post graduate students of Sir, M.Sc. Geology along with One professor-in-charge Dr. Prashant Shrivastava is going on Geological excursion to Rajasthan. As per their program schedule they wish to visit Zawar Lead- Zinc Mines and Zinc smelter Plant on 22 February 2019 at 9.00 AM. This Geological excursion is a part of their curriculum and these students will submit excursion report after the completion of their excursion.