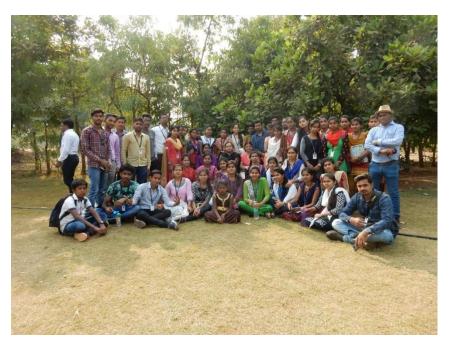

## **Botanical Excursion Mangatta Forest Camp**

**Date of visit** -01/12/2018

Place of visit – Mangatta Forest Camp, District - Rajnandgaon.

**Purpose of visit** – Survey of plant diversity in *Mangatta forest*.

Outcome of the visit – To learn diversity of different plant groups in the forest. In the forest has mixed plant diversity and vegetations. All the students studied various *Epiphytic plants* (*Loranthus*) as well as other plants like Indian *Ghost tree* (*Sterculia urens*), *Sagon* (*Tectona grandis*), *Dhawra* (*Anogeissus latifolia*), *Kachnar* (*Bauhinia varigeta*), *Amaltas* (*Cassia fistula*), *Bhirra* (*Cholroxylon swietenia*), *Conscora diffusa*, *Tendu* (*Diospyros melanoxylon*) and also learn about medicinal properties of different plants.

# **Botanical Excursion Mangatta Forest Camp Photos** 01/12/2018