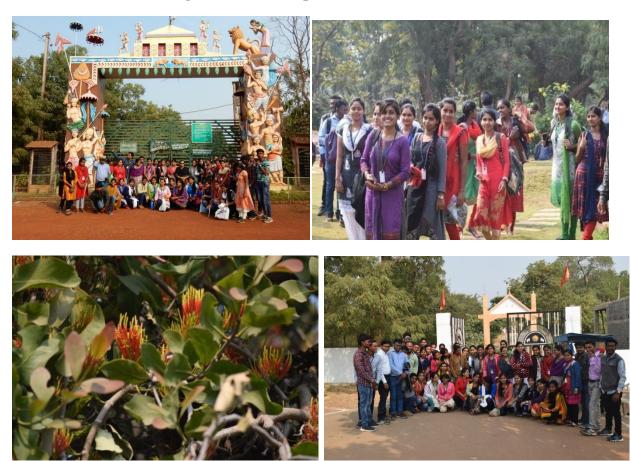

## **Botanical Excursion Mangatta Forest Camp**

**Date of visit** -01/12/2018

Place of visit – Mangatta Forest Camp, District - Rajnandgaon.

**Purpose of visit** – Survey of plant diversity in *Mangatta forest*.

Outcome of the visit – To learn diversity of different plant groups in the forest. In the forest has mixed plant diversity and vegetations. All the students studied various *Epiphytic plants* (*Loranthus*) as well as other plants like Indian *Ghost tree* (*Sterculia urens*), *Sagon* (*Tectona grandis*), *Dhawra* (*Anogeissus latifolia*), *Kachnar* (*Bauhinia varigeta*), *Amaltas* (*Cassia fistula*), *Bhirra* (*Cholroxylon swietenia*), *Conscora diffusa*, *Tendu* (*Diospyros melanoxylon*) and also learn about medicinal properties of different plants.

# **Botanical Excursion Mangatta Forest Camp Photos** 01/12/2018