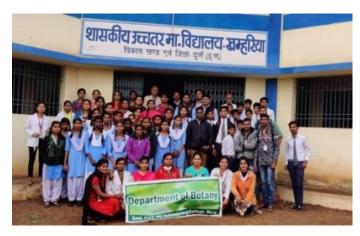

## Mushroom Cultivation training Programme at Govt. School Khamhariya

Date: - 05/02/2020

Place of Activity: - Govt. H.S.School Khamhariya

Name of Institute: – School students.

**Aims & Objectives:** – Production and forming of mushroom and their importance.

### Mushroom Cultivation training Programme at Govt. School Khamhariya05/02/2020