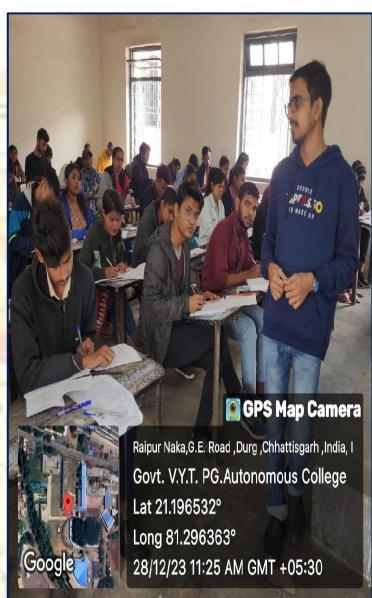

|
| Item type            | JPEG image               |
| Folder path          | E:\infrastructure pics   |
| Date created         | 2/4/2022 11:50 AM        |



Criterion: IV Infrastructure and Learning Resources Year: 2023-2024









Criterion: IV Infrastructure and Learning Resources Year: 2023-2024









Criterion: IV Infrastructure and Learning Resources Year: 2023-2024

























Criterion: IV Infrastructure and Learning Resources Year: 2023-2024











Criterion: IV Infrastructure and Learning Resources Year: 2023-2024







Criterion: IV Infrastructure and Learning Resources Year: 2023-2024









Criterion: IV Infrastructure and Learning Resources Year: 2023-2024

















Criterion: IV Infrastructure and Learning Resources Year: 2023-2024

































### ROOM NO-34





Criterion: IV Infrastructure and Learning Resources Year: 2023-2024









Criterion: IV Infrastructure and Learning Resources Year: 2023-2024









































Criterion: IV Infrastructure and Learning Resources Year: 2023-2024





































Criterion: IV Infrastructure and Learning Resources Year: 2023-2024









Criterion: IV Infrastructure and Learning Resources Year: 2023-2024





| eneral Security Det | tails Previous Versions  |
|---------------------|--------------------------|
| Property            | Value                    |
| GPS —               |                          |
| Latitude            | 21; 11; 48.2880000000004 |
| Longitude           | 81; 17; 50.8620000000227 |
| Alt