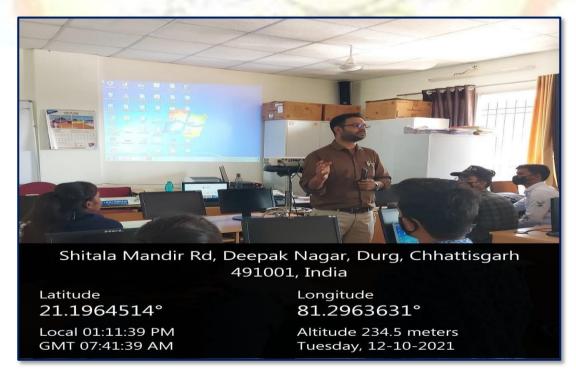

|                           |
| Name         | 057A4821.JPG              |
| Item type    | JPEG image                |
| Folder path  | E:\nfrastructure pics     |
| Date created | 2/4/2022 11:49 AM         |









| Property     | Value                     |
|--------------|---------------------------|
| GPS-         |                           |
| Latitude     | 21; 11; 47.87399999999618 |
| Longitude    | 81; 17; 46.83000000000162 |
| Altitude     | 234.5                     |
| File         | 120000                    |
| Name         | 057A4839.JPG              |
| hem type     | JPEG image                |
| Folderpath   | E:\infrastructure pics    |
| Date created | 2/4/2022 11:49 AM         |



#### Criterion: IV Infrastructure and Learning Resources Year: 2023-2024









### Criterion: IV Infrastructure and Learning Resources Year: 2023-2024



















### Criterion: IV Infrastructure and Learning Resources Year: 2023-2024











#### Criterion: IV Infrastructure and Learning Resources Year: 2023-2024











#### Criterion: IV Infrastructure and Learning Resources Year: 2023-2024











#### Criterion: IV Infrastructure and Learning Resources Year: 2023-2024











### Criterion: IV Infrastructure and Learning Resources Year: 2023-2024





| eneral Security Details | Previous Versions        |
|-------------------------|--------------------------|
| Property                | Value                    |
| GPS -                   |                          |
| Latitude                | 21; 11; 47.5080000000016 |
| Longitude