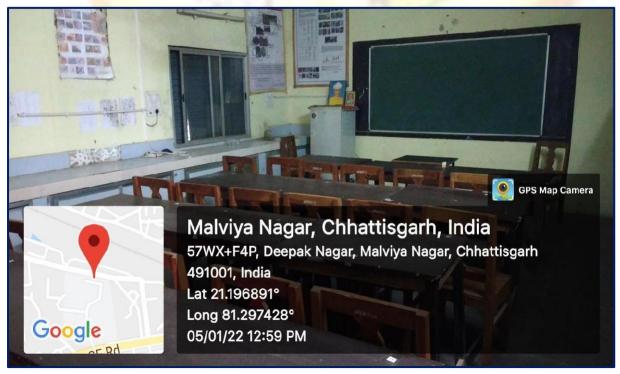

| Property     | Value                    |  |
|--------------|--------------------------|--|
| GPS —        |                          |  |
| Latitude     | 21; 11; 47.7119999999995 |  |
| Longitude    | 81; 17; 46.7700000000186 |  |
| Attitude     | 219.8                    |  |
| File         | .e-c/1000                |  |
| Name         | 057A4803.JPG             |  |
| Item type    | JPEG image               |  |
| Folder path  | E:\infrastructure pics   |  |
| Date created | 2/4/2022 11:48 AM        |  |