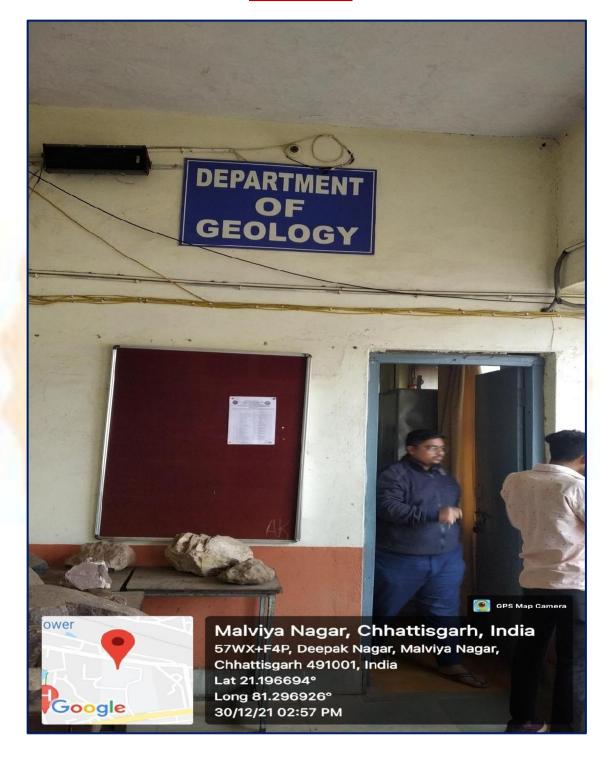

|                          |
| Name                 | 057A4892.JPG             |
| Item type            | JPEG image               |
| Folder path          | E:\infrastructure pics   |
| Date created         | 2/4/2022 11:50 AM        |



Criterion: IV Infrastructure and Learning Resources Year: 2023-2024









Criterion: IV Infrastructure and Learning Resources Year: 2023-2024









Criterion: IV Infrastructure and Learning Resources Year: 2023-2024

























Criterion: IV Infrastructure and Learning Resources Year: 2023-2024











Criterion: IV Infrastructure and Learning Resources Year: 2023-2024







Criterion: IV Infrastructure and Learning Resources Year: 2023-2024









Criterion: IV Infrastructure and Learning Resources Year: 2023-2024

















Criterion: IV Infrastructure and Learning Resources Year: 2023-2024

































### ROOM NO-34





Criterion: IV Infrastructure and Learning Resources Year: 2023-2024









Criterion: IV Infrastructure and Learning Resources Year: 2023-2024









































Criterion: IV Infrastructure and Learning Resources Year: 2023-2024





































Criterion: IV Infrastructure and Learning Resources Year: 2023-2024









Criterion: IV Infrastructure and Learning Resources Year: 2023-2024





| eneral Security Det | tails Previous Versions  |
|---------------------|--------------------------|
| Property            | Value                    |
| GPS —               |                          |
| Latitude