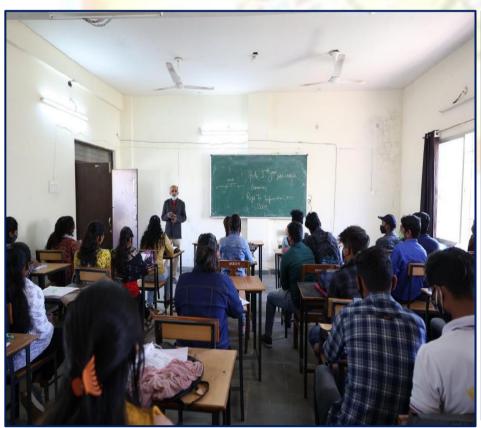

Name         | 057A4821.JPG              |
| ltem type    | JPEG image                |
| Folder path  | E:\infrastructure pics    |
| Date created | 2/4/2022 11:49 AM         |
|              |                           |



### Criterion: IV Infrastructure and Learning Resources Year: 2023-2024





| Property     | Value                     |
|--------------|---------------------------|
| GPS —        |                           |
| Latitude     | 21; 11; 47.7179999999934  |
| Longitude    | 81; 17; 46.74599999999846 |
| Altitude     | 239.6                     |
| File —       |                           |
| Name         | 057A4824.JPG              |
| Item type    | JPEG image                |
| Folder path  | E:\infrastructure pics    |
| Date created | 2/4/2022 11:49 AM         |



| Property     | Value                     |
|--------------|---------------------------|
| GPS-         |                           |
| Latitude     | 21; 11; 48.51600000000321 |
| Longitude    | 81; 17; 48.06599999999915 |
| Altitude     | 235.2                     |
| File         |                           |
| Name         | 057A4821.JPG              |
| Item type    | JPEG image                |
| Folder path  | E:\nfrastructure pics     |
| Date created | 2/4/2022 11:49 AM         |









| Property     | Value                     |
|--------------|---------------------------|
| GPS-         |                           |
| Latitude     | 21; 11; 47.87399999999618 |
| Longitude    | 81; 17; 46.83000000000162 |
| Altitude     | 234.5                     |
| File         | 120000