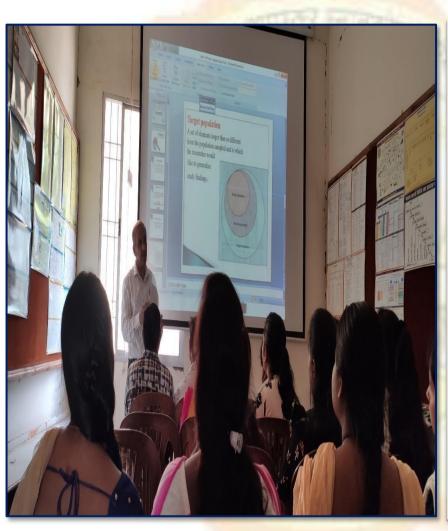

| 120000                    |
| Name         | 057A4839.JPG              |
| hem type     | JPEG image                |
| Folderpath   | E:\infrastructure pics    |
| Date created | 2/4/2022 11:49 AM         |



#### Criterion: IV Infrastructure and Learning Resources Year: 2023-2024









### Criterion: IV Infrastructure and Learning Resources Year: 2023-2024



















### Criterion: IV Infrastructure and Learning Resources Year: 2023-2024











#### Criterion: IV Infrastructure and Learning Resources Year: 2023-2024











#### Criterion: IV Infrastructure and Learning Resources Year: 2023-2024











#### Criterion: IV Infrastructure and Learning Resources Year: 2023-2024











### Criterion: IV Infrastructure and Learning Resources Year: 2023-2024





| eneral Security Details | Previous Versions        |
|-------------------------|--------------------------|
| Property                | Value                    |
| GPS -                   |                          |
| Latitude                | 21; 11; 47.5080000000016 |
| Longitude               | 81; 17; 46.9380000000238 |
| Altitude                | 236.5                    |
| File                    |                          |
| Name                    | 057A4892.JPG             |
| Item type               | JPEG image               |
| Folder path             | E:\infrastructure pics   |
| Date created            | 2/4/2022 11:50 AM        |



Criterion: IV Infrastructure and Learning Resources Year: 2023-2024









# NAAC SELF STUDY REPORT CYCLE 4



### Criterion: IV Infr