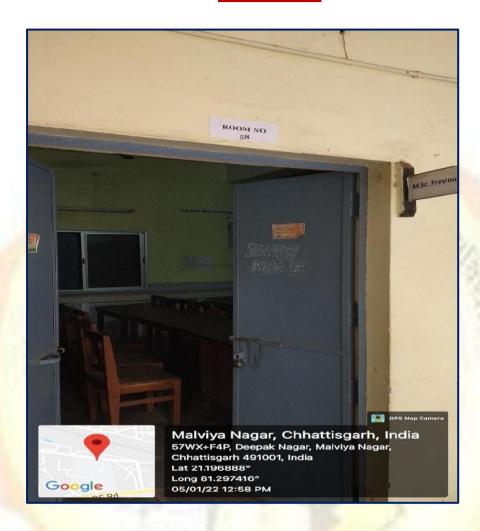

### Criterion: IV Infrastructure and Learning Resources Year: 2023-2024

| Property     | Value                    |
|--------------|--------------------------|
| GPS —        |                          |
| Latitude     | 21; 11; 47.6699999999982 |
| Longitude    | 81; 17; 46.7700000000186 |
| Altitude     | 239.6                    |
| File         | XHAXX                    |
| Name         | 057A4800.JPG             |
| ltem type    | JPEG image               |
| Folder path  | E:\infrastructure pics   |
| Date created | 2/4/2022 11:48 AM        |