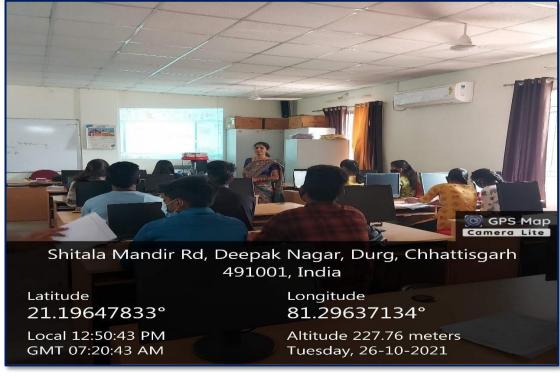

Item type    | JPEG image                |
| Folder path  | E:\nfrastructure pics     |
| Date created | 2/4/2022 11:49 AM         |









| Property     | Value                     |
|--------------|---------------------------|
| GPS-         |                           |
| Latitude     | 21; 11; 47.87399999999618 |
| Longitude    | 81; 17; 46.83000000000162 |
| Altitude     | 234.5                     |
| File         | 120000                    |
| Name         | 057A4839.JPG              |
| hem type     | JPEG image                |
| Folderpath   | E:\infrastructure pics    |
| Date created | 2/4/2022 11:49 AM         |



#### Criterion: IV Infrastructure and Learning Resources Year: 2023-2024









### Criterion: IV Infrastructure and Learning Resources Year: 2023-2024



















### Criterion: IV Infrastructure and Learning Resources Year: 2023-2024











#### Criterion: IV Infrastructure and Learning Resources Year: 2023-2024











#### Criterion: IV Infrastructure and Learning Resources Year: 2023-2024











#### Criterion: IV Infrastructure and Learning Resources Year: 2023-2024











### Criterion: IV Infrastructure and Learning Resources Year: 2023-2024





| eneral Security Details | Previous Versions        |
|-------------------------|--------------------------|
| Property                | Value                    |
| GPS -                   |                          |
| Latitude                | 21; 11; 47.5080000000016 |
| Longitude               | 81; 17; 46.9380000000238 |
| Altitude                | 236.5