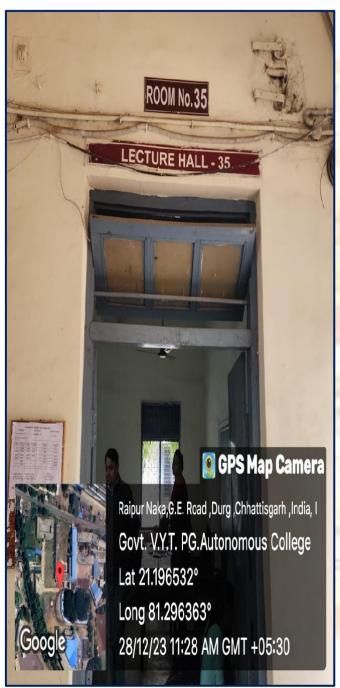

ated         | 2/4/2022 11:50 AM        |



Criterion: IV Infrastructure and Learning Resources Year: 2023-2024









Criterion: IV Infrastructure and Learning Resources Year: 2023-2024









Criterion: IV Infrastructure and Learning Resources Year: 2023-2024

























Criterion: IV Infrastructure and Learning Resources Year: 2023-2024











Criterion: IV Infrastructure and Learning Resources Year: 2023-2024







Criterion: IV Infrastructure and Learning Resources Year: 2023-2024









Criterion: IV Infrastructure and Learning Resources Year: 2023-2024

















Criterion: IV Infrastructure and Learning Resources Year: 2023-2024

































### ROOM NO-34





Criterion: IV Infrastructure and Learning Resources Year: 2023-2024









Criterion: IV Infrastructure and Learning Resources Year: 2023-2024









































Criterion: IV Infrastructure and Learning Resources Year: 2023-2024





































Criterion: IV Infrastructure and Learning Resources Year: 2023-2024









Criterion: IV Infrastructure and Learning Resources Year: 2023-2024





| eneral Security Det | tails Previous Versions  |
|---------------------|--------------------------|
| Property            | Value                    |
| GPS —               |                          |
| Latitude            | 21; 11; 48.2880000000004 |
| Longitude           | 81; 17; 50.8620000000227 |
| Altitude            | 235.3                    |
| File                |                          |
| Name