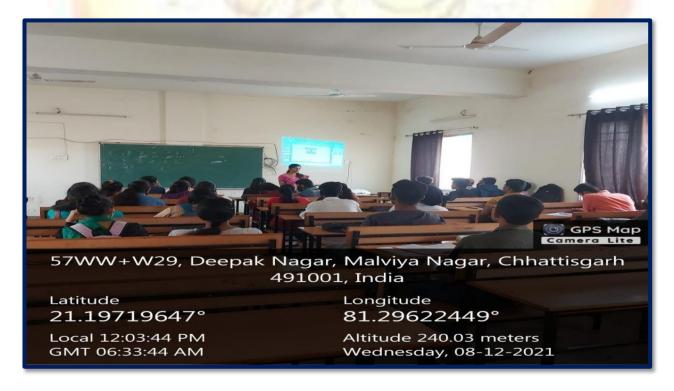

7; 46.83000000000162 |
| Altitude     | 234.5                     |
| File         | 120000                    |
| Name         | 057A4839.JPG              |
| hem type     | JPEG image                |
| Folderpath   | E:\infrastructure pics    |
| Date created | 2/4/2022 11:49 AM         |



#### Criterion: IV Infrastructure and Learning Resources Year: 2023-2024









### Criterion: IV Infrastructure and Learning Resources Year: 2023-2024



















### Criterion: IV Infrastructure and Learning Resources Year: 2023-2024











#### Criterion: IV Infrastructure and Learning Resources Year: 2023-2024











#### Criterion: IV Infrastructure and Learning Resources Year: 2023-2024











#### Criterion: IV Infrastructure and Learning Resources Year: 2023-2024











### Criterion: IV Infrastructure and Learning Resources Year: 2023-2024





| eneral Security Details | Previous Versions        |
|-------------------------|--------------------------|
| Property                | Value                    |
| GPS -                   |                          |
| Latitude                | 21; 11; 47.5080000000016 |
| Longitude               | 81; 17; 46.9380000000238 |
| Altitude                | 236.5                    |
| File                    |                          |
| Name                    | 057A4892.JPG             |
| Item type               | JPEG image               |
| Folder path             | E:\infrastructure pics   |
| Date created            | 2/4/2022 11:50 AM        |



Criterion: IV Infrastructure and Learning Resources Year