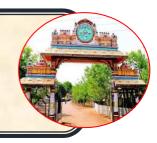

## ROOM NO.3

| Property     | Value                    |
|--------------|--------------------------|
| GPS-         |                          |
| Latitude     | 21; 11; 47.6940000000031 |
| Longitude    | 81; 17; 46.7700000000186 |
| Altitude     | 222.93                   |
| File ———     |                          |
| Name         | 057A4812.JPG             |
| Item type    | JPEG image               |
| Folder path  | E.\infrastructure pics   |
| Date created | 2/4/2022 11:48 AM        |