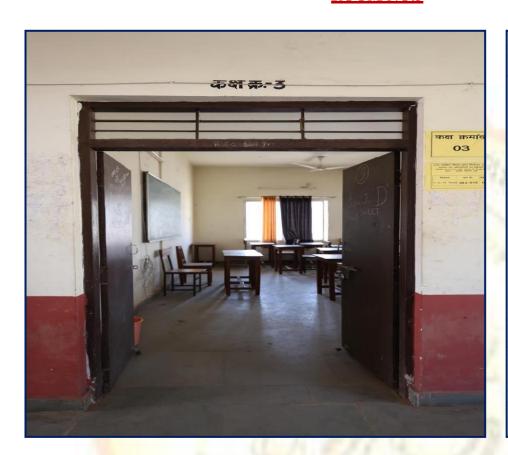

| Property     | Value                           |
|--------------|---------------------------------|
| GPS -        |                                 |
| Latitude     | 21; 11; 47.80800000000454       |
| Longitude    | 81; 17; 46.6919999999809        |
| Altitude     | 239.6                           |
| File —       |                                 |
| Name         | 057A4796.JPG                    |
| Item type    | JPEG image                      |
| Folder path  | E.\infrastructure pics          |
| Date created | 2/ <mark>4/2022 11:48 AM</mark> |