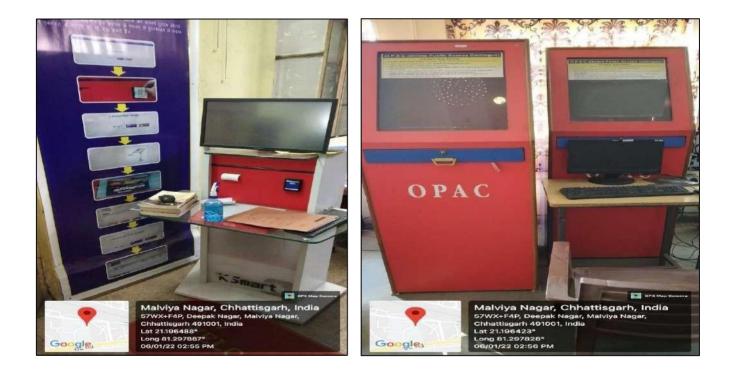

Q<sub>n</sub>m 4.2.1: Library is automated using Integrated Library Management System (ILMS)