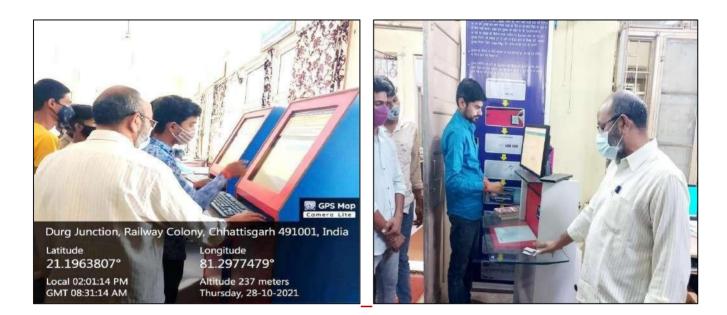

Q<sub>n</sub>m 4.2.1: Library is automated using Integrated Library Management System (ILMS)