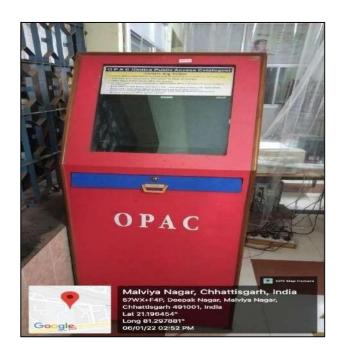

Q<sub>n</sub>m 4.2.1: Library is automated using Integrated Library Management System (ILMS)