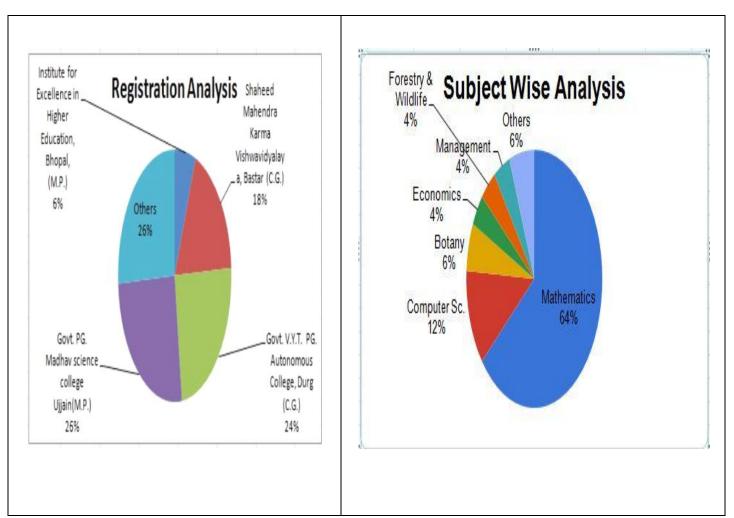

### **Registration & It's Analysis**

|    |                             | Scholar             |                          |                                                           |  |
|----|-----------------------------|---------------------|--------------------------|-----------------------------------------------------------|--|
| 27 | Kailash Kumar Kakkad        | Research<br>Scholar | Mathematics              | Govt. V.Y.T. PG. Autonomous College, Durg (C.G.)          |  |
| 28 | Anil Kumar Mishra           | Research<br>Scholar | Mathematics              | Govt. V.Y.T. PG. Autonomous College, Durg (C.G.)          |  |
| 29 | Dr. Suja Varghese           | Faculty             | Mathematics              | St. Thomas College Bhilai                                 |  |
| 30 | Dr.Vinod Kumar Soni         | Faculty             | Forestry and<br>Wildlife | Shaheed Mahendra Karma Vishwavidyalaya, Bastar (C.G.)     |  |
| 31 | Dr. Vijay Laxmi Naidu       | Faculty             | Botony                   | Govt. V.Y.T. PG. Autonomous College, Durg (C.G.)          |  |
| 32 | Prakash patel               | M.Sc.               | Mathematics              | Govt. V.Y.T. PG. Autonomous College, Durg (C.G.)          |  |
| 33 | Durgesh Kumar Kotangle      | Faculty             | Computer<br>Science      | Govt. V.Y.T. PG. Autonomous College, Durg (C.G.)          |  |
| 34 | Siteshwari Chandraker       | Faculty             | Physics                  | Govt. V.Y.T. PG. Autonomous College, Durg (C.G.)          |  |
| 35 | Dr. Shriram Kunjam          | Faculty             | Botony                   | Govt. V.Y.T. PG. Autonomous College, Durg                 |  |
| 36 | Smt. Kalpana Deshmukh       | Research<br>Scholar | Mathematics              | Govt. V.Y.T. PG. Autonomous College, Durg (C.G.)          |  |
| 37 | Jyotish patel               | M.Sc.               | Mathematics              | Govt.V.Y.T. PG. Autonomous College, Durg (C.G.)           |  |
| 38 | Vaibhav Upadhyay<br>Faculty |                     | Mathematics              | Bhilai institute of technology durg cg                    |  |
| 39 | Nisha Pathak                | Faculty             | Mathematics              | Swami Shri Swaroopanand Saraswati College Bhilai          |  |
| 40 | Ratnakar upadhyay           | Research<br>Scholar | Department of<br>Botany  | Govt. V.Y.T. PG. Autonomous College, Durg (C.G.)          |  |
| 41 | Dr.Anita Shukla             | Faculty             | Physics                  | Govt. V.Y.T. PG. Autonomous College, Durg (C.G.)          |  |
| 42 | Rajesh Patel                | Research<br>Scholar | Mathematics              | Hemchand yadav university Durg chhattisgarh               |  |
| 43 | Rashmi sinha                | M.Sc.               | Mathematics              | Govt. V.Y.T. PG. Autonomous College, Durg (C.G.)          |  |
| 44 | Avichal Sharma              | Research<br>Scholar | Economics                | Govt. V.Y.T. PG. Autonomous College, Durg (C.G.)          |  |
| 45 | Madhu Yadav                 | Research<br>Scholar | Economics                | Govt. Digvijay Autonomous PG College<br>Rajnandgaon ( CG) |  |
| 46 | Gayatri Dewangan            | Research<br>Scholar | Mathematics              | Govt. V.Y.T. PG. Autonomous College, Durg (C.G.)          |  |
| 47 | Dr. Sonali Malewar          | Faculty             | Marketing<br>management  | Amity University Raipur Chhattisgarh                      |  |
| 48 | Dr.Tanushree Gupta          | Faculty             | Amity Business<br>School | Amity University Raipur Chhattisgarh                      |  |
| 49 | Kavita rao                  | MCA                 | Computer<br>Application  | Shaheed Mahendra Karma Vishwavidyalaya, Bastar (C.G.)     |  |
| 50 | Raj Dewangan                | MCA                 | Computer<br>Application  | Shaheed Mahendra Karma Vishwavidyalaya, Bastar (C.G.)     |  |
| 51 | Dr.sukrita tirkey           | Faculty             | Anthropology             | Shaheed Mahendra Karma Vishwavidyalaya, Bastar<br>(C.G.)  |  |
| 52 | Aditya                      | MCA                 | Computer<br>Application  | Shaheed Mahendra Karma Vishwavidyalaya, Bastar (C.G.)     |  |