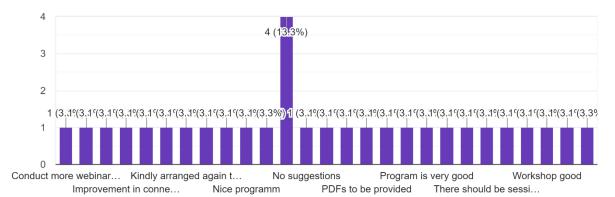

11 / 50 |
| 15        | Kirti sutradhar          | 20 / 50 | 35        | Raghvendra patel           | 31 / 50 |
| 16        | Shobha rani              | 22 / 50 | 36        | Maheshwari                 | 24 / 50 |
| 17        | Pooja sahu               | 38 / 50 | 37        | Dr. Sajiwan kumar          | 21 / 50 |
| 18        | Pratika pujari           | 24 / 50 | 38        | Harshita chouhan           | 35 / 50 |
| 19        | Makhan singh chauhan     | 26 / 50 | 39        | Devshri chandrakar         | 30 / 50 |
| 20        | Amritanjay kumar ray     | 13 / 50 |           |                            |         |



### **Feedback Analysis**

#### Feedback from Resource Persons





#### Any Suggestion 14 responses



### Feedback from Participants





#### Any Suggestion 30 responses