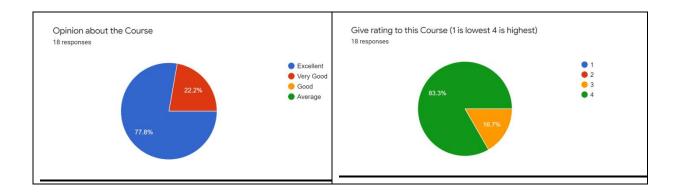

| 43 / 50 |
| 14        | Vaishali deshmukh        | 25 / 50 | 34        | Rupa sao                   | 11 / 50 |
| 15        | Kirti sutradhar          | 20 / 50 | 35        | Raghvendra patel           | 31 / 50 |
| 16        | Shobha rani              | 22 / 50 | 36        | Maheshwari                 | 24 / 50 |
| 17        | Pooja sahu               | 38 / 50 | 37        | Dr. Sajiwan kumar          | 21 / 50 |
| 18        | Pratika pujari           | 24 / 50 | 38        | Harshita chouhan           | 35 / 50 |
| 19        | Makhan singh chauhan     | 26 / 50 | 39        | Devshri chandrakar         | 30 / 50 |
| 20        | Amritanjay kumar ray     | 13 / 50 |           |                            |         |



### **Feedback Analysis**

#### Feedback from Resource Persons





#### Any Suggestion 14 responses



### Feedback from Participants





#### Any Suggestion 30 responses