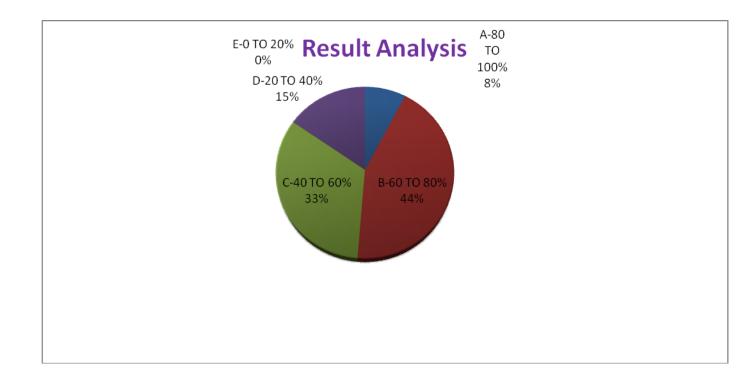

### Result & It's Analysis

| S.<br>No. | Name                     | Score   | S.<br>No. | Name                       | Score   |
|-----------|--------------------------|---------|-----------|----------------------------|---------|
| 1         | Mrs. Latika tamrakar     | 45 / 50 | 21        | Heeramani tiwari           | 34 / 50 |
| 2         | Pratik singh thakur      | 41 / 50 | 22        | Rashmi verma               | 34 / 50 |
| 3         | Dr sabha kant dwivedi    | 22 / 50 | 23        | Mr.vaibhav upadhyay        | 37 / 50 |
| 4         | Kuleshwari deshmukh      | 23 / 50 | 24        | Dr s s shrivastava         | 13 / 50 |
| 5         | Manilat deshmukh         | 16 / 50 | 25        | Dr. GYAN<br>PRAKASH PANDEY | 38 / 50 |
| 6         | Rajesh patel             | 35 / 50 | 26        | Kailash kumar kakkad       | 31 / 50 |
| 7         | Akanksha shrivastava     | 25 / 50 | 27        | Gayatri dewangan           | 37 / 50 |
| 8         | Kalyan sahu              | 37 / 50 | 28        | Mamta dubey                | 30 / 50 |
| 9         | Jyotish kumar patel      | 10 / 50 | 29        | Anil kumar mishra          | 25 / 50 |
| 10        | Heena soni               | 30 / 50 | 30        | Netra kumar gupta          | 31 / 50 |
| 11        | Shraddha rajput          | 26 / 50 | 31        | Madhu yadav                | 28 / 50 |
| 12        | Smt. Kalpana<br>deshmukh | 36 / 50 | 32        | Jyoti singh rajput         | 31 / 50 |
| 13        | Maheshwari sahu          | 15 / 50 | 33        | Leena rawate               | 43 / 50 |
| 14        | Vaishali deshmukh        | 25 / 50 | 34        | Rupa sao                   | 11 / 50 |
| 15        | Kirti sutradhar          | 20 / 50 | 35        | Raghvendra patel           | 31 / 50 |
| 16        | Shobha rani              | 22 / 50 | 36        | Maheshwari                 | 24 / 50 |
| 17        | Pooja sahu               | 38 / 50 | 37        | Dr. Sajiwan kumar          | 21 / 50 |
| 18        | Pratika pujari           | 24 / 50 | 38        | Harshita chouhan           | 35 / 50 |
| 19        | Makhan singh chauhan     | 26 / 50 | 39        | Devshri chandrakar         | 30 / 50 |
| 20        | Amritanjay kumar ray     | 13 / 50 |           |                            |         |