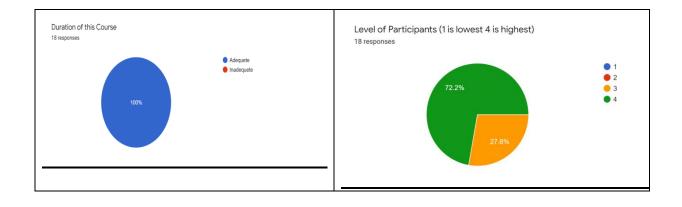

| 43 / 50 |
| 14        | Vaishali deshmukh        | 25 / 50 | 34        | Rupa sao                   | 11 / 50 |
| 15        | Kirti sutradhar          | 20 / 50 | 35        | Raghvendra patel           | 31 / 50 |
| 16        | Shobha rani              | 22 / 50 | 36        | Maheshwari                 | 24 / 50 |
| 17        | Pooja sahu               | 38 / 50 | 37        | Dr. Sajiwan kumar          | 21 / 50 |
| 18        | Pratika pujari           | 24 / 50 | 38        | Harshita chouhan           | 35 / 50 |
| 19        | Makhan singh chauhan     | 26 / 50 | 39        | Devshri chandrakar         | 30 / 50 |
| 20        | Amritanjay kumar ray     | 13 / 50 |           |                            |         |



### **Feedback Analysis**

#### Feedback from Resource Persons





#### Any Suggestion 14 responses



### Feedback from Participants





#### Any Suggestion 30 responses