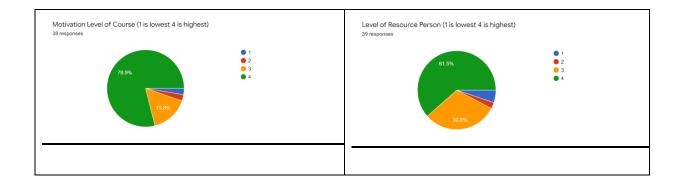

| Rupa sao                   | 11 / 50 |
| 15        | Kirti sutradhar          | 20 / 50 | 35        | Raghvendra patel           | 31 / 50 |
| 16        | Shobha rani              | 22 / 50 | 36        | Maheshwari                 | 24 / 50 |
| 17        | Pooja sahu               | 38 / 50 | 37        | Dr. Sajiwan kumar          | 21 / 50 |
| 18        | Pratika pujari           | 24 / 50 | 38        | Harshita chouhan           | 35 / 50 |
| 19        | Makhan singh chauhan     | 26 / 50 | 39        | Devshri chandrakar         | 30 / 50 |
| 20        | Amritanjay kumar ray     | 13 / 50 |           |                            |         |



### **Feedback Analysis**

#### Feedback from Resource Persons





#### Any Suggestion 14 responses



### Feedback from Participants





#### Any Suggestion 30 responses