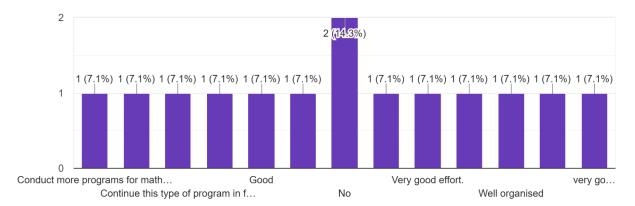

ali deshmukh        | 25 / 50 | 34        | Rupa sao                   | 11 / 50 |
| 15        | Kirti sutradhar          | 20 / 50 | 35        | Raghvendra patel           | 31 / 50 |
| 16        | Shobha rani              | 22 / 50 | 36        | Maheshwari                 | 24 / 50 |
| 17        | Pooja sahu               | 38 / 50 | 37        | Dr. Sajiwan kumar          | 21 / 50 |
| 18        | Pratika pujari           | 24 / 50 | 38        | Harshita chouhan           | 35 / 50 |
| 19        | Makhan singh chauhan     | 26 / 50 | 39        | Devshri chandrakar         | 30 / 50 |
| 20        | Amritanjay kumar ray     | 13 / 50 |           |                            |         |



### **Feedback Analysis**

#### Feedback from Resource Persons





#### Any Suggestion 14 responses



### Feedback from Participants





#### Any Suggestion 30 responses