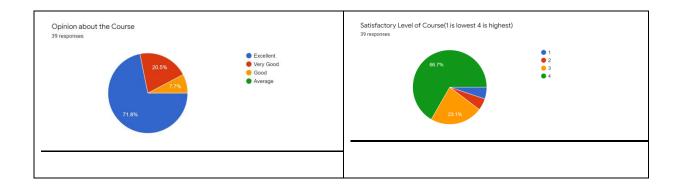

| Rupa sao                   | 11 / 50 |
| 15        | Kirti sutradhar          | 20 / 50 | 35        | Raghvendra patel           | 31 / 50 |
| 16        | Shobha rani              | 22 / 50 | 36        | Maheshwari                 | 24 / 50 |
| 17        | Pooja sahu               | 38 / 50 | 37        | Dr. Sajiwan kumar          | 21 / 50 |
| 18        | Pratika pujari           | 24 / 50 | 38        | Harshita chouhan           | 35 / 50 |
| 19        | Makhan singh chauhan     | 26 / 50 | 39        | Devshri chandrakar         | 30 / 50 |
| 20        | Amritanjay kumar ray     | 13 / 50 |           |                            |         |



### **Feedback Analysis**

#### Feedback from Resource Persons





#### Any Suggestion 14 responses



### Feedback from Participants





#### Any Suggestion 30 responses